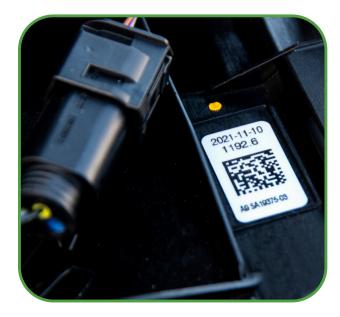

#### In-Vehicle

- Wire harness
- Smart seating
- Infotainment Cabin lighting
- Warning and safety
- Track and trace
- Warranty

#### **Under the Hood**

- Wire harness
- Engine block

- Warranty

#### **Wire Harness Markers**

- Print-on-demand labels and sleeves
- Conformable self-laminating vinyl
- Heat-shrinkable polyolefin
- Wide range of stock sizes
- Custom sizes available
- PPAP available