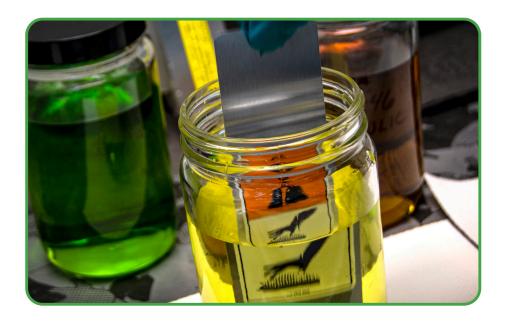

#### **In-house Testing**

Our R&D and test lab enables us to simulate the conditions your labels may face. Testing capabilities include chemical resistance testing, peel adhesion testing, accelerated UV exposure testing, abrasion and rub resistance testing, temperature & humidity cycle testing, and water bath testing.

## Performance that goes the distance

Every part of designing a car is important, down to the instruction and warning labels. IDENTCO® Automotive labels can withstand a variety of extremes, including abrasive chemicals, challenging surfaces, and the forces brought on by normal wear and tear. To make sure they adhere to the stringent criteria for automotive electronics, our products have been put to the test against many of the key global OEM label specifications.