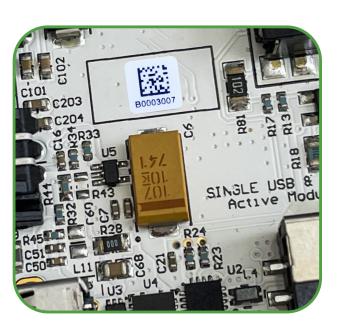

#### **SMT Label Presenters**

- Reliable, accurate presenting of IDENTCO® pick & place labels
- Compatible with Fuji, Juki, Panasonic, Universal, Yamaha, and other major pick & place machines
- Space-saving slim design
- Easy setup, label loading and changeover

#### **SMT Pick & Place Labels**

- Micro-labels for SMT applications
- Engineered for reliable dispensing in auto-apply systems
- Accurate label presentation and placement
- Blank print-on-demand or pre-printed by IDENTCO® Print Service Centers
- Stock sizes designed to fit SMDs and crowded PCBAs
- PPAP available