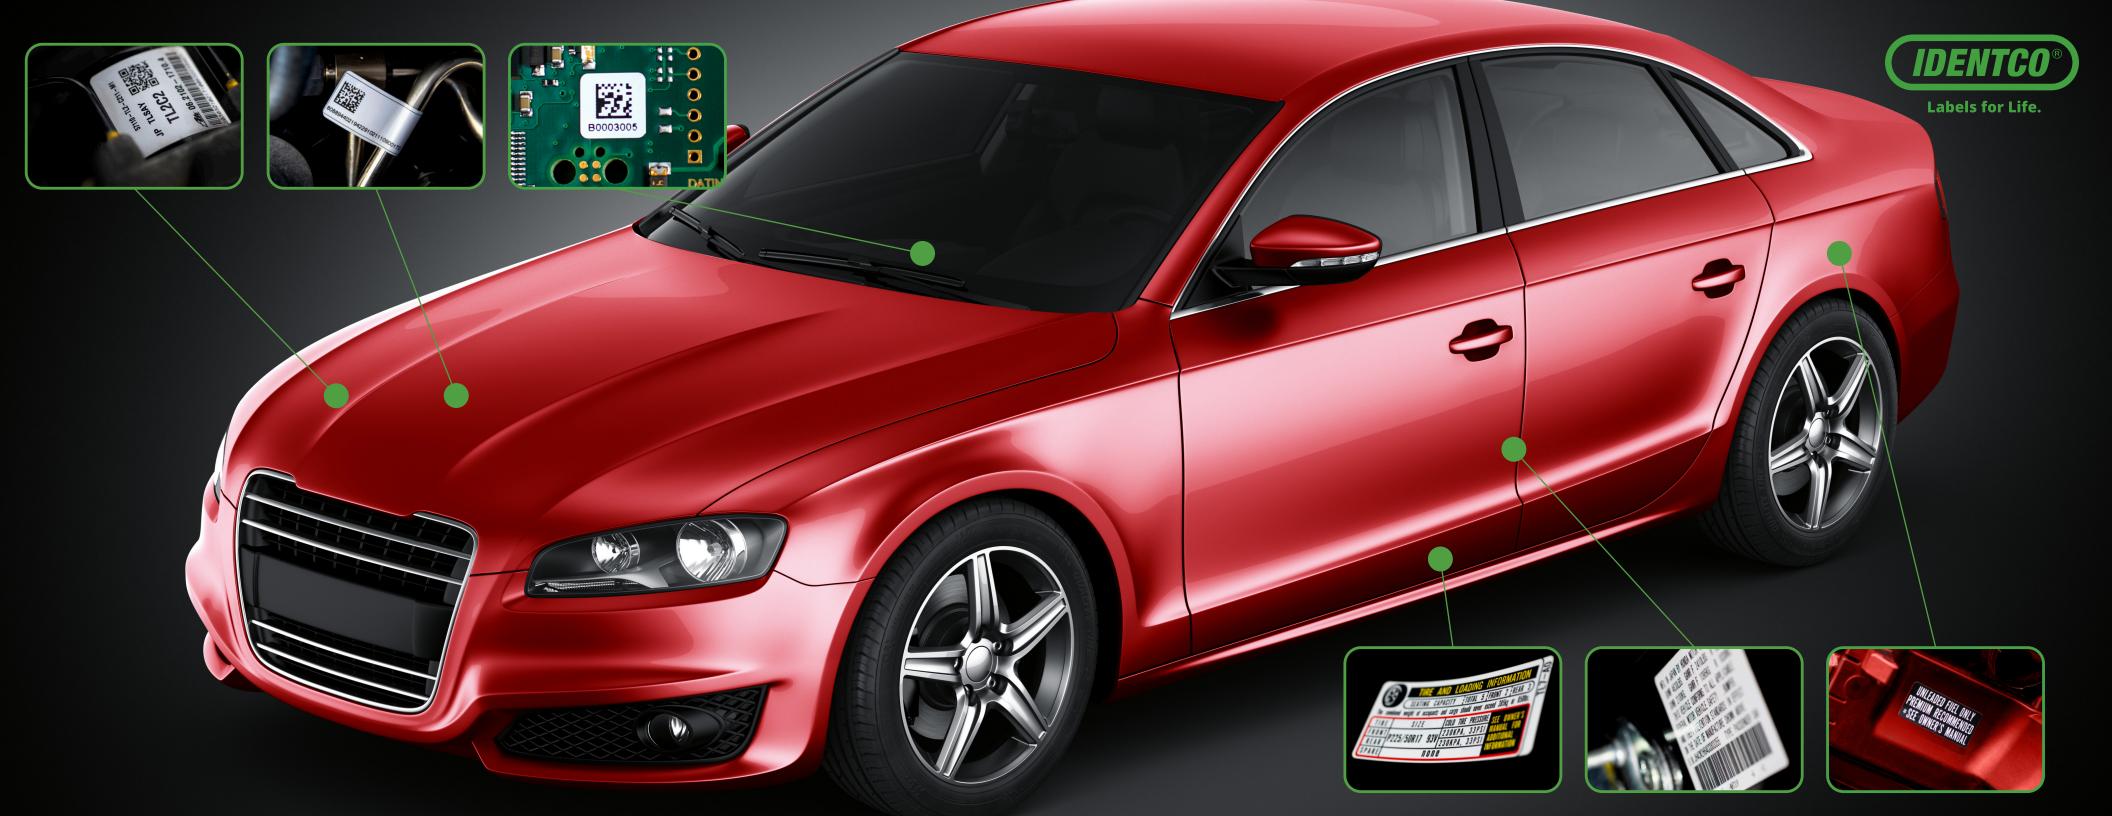

Consult with IDENTCO for labeling solutions to solve your most challenging track-and-trace, harness assembly, subassembly, and finished product labeling problems.

#### In-Vehicle

- Wire harness
- Smart seating
- Infotainment Cabin lighting
- Warning and safety
- Track and trace
- Warranty

#### **Out-Vehicle**

- Fuel cap instructions
- Tire pressure
- Disc brakes
- Warning and safety
- Track and trace
- Warranty

#### **Under the Hood**

- Wire harness
- Engine block

- Warranty

## Performance that goes the distance

Every part of designing a car is important, down to the instruction and warning labels. IDENTCO® Automotive labels can withstand a variety of extremes, including abrasive chemicals, challenging surfaces, and the forces brought on by normal wear and tear. To make sure they adhere to the stringent criteria for automotive electronics, our products have been put to the test against many of the key global OEM label specifications.