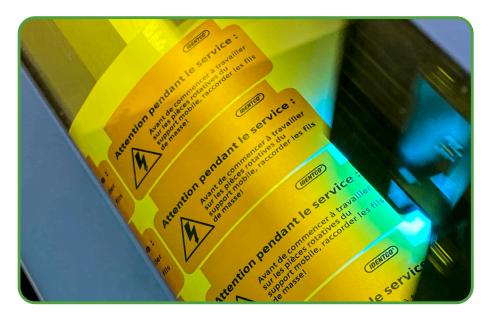

#### **Track & Trace Labels**

- Blank print-on-demand labels
- Wide range of stock sizes
- Quick-response custom sizes
- Polyimides, polyesters, and vinyls withstand temperature extremes and harsh solvents
- Ink-receptive topcoats ensure legend durability
- PPAP available

#### Informational

- Blank print-on-demand labels and custom preprinted
- Wide range of stock sizes
- UL/CUL approved high-performance materials\*
- PPAP available

- Cost-effective alternative to in-house printing
- Ideal for variable data applications
- 100% verified 2D & linear barcodes
- Located in USA, Mexico, and Europe