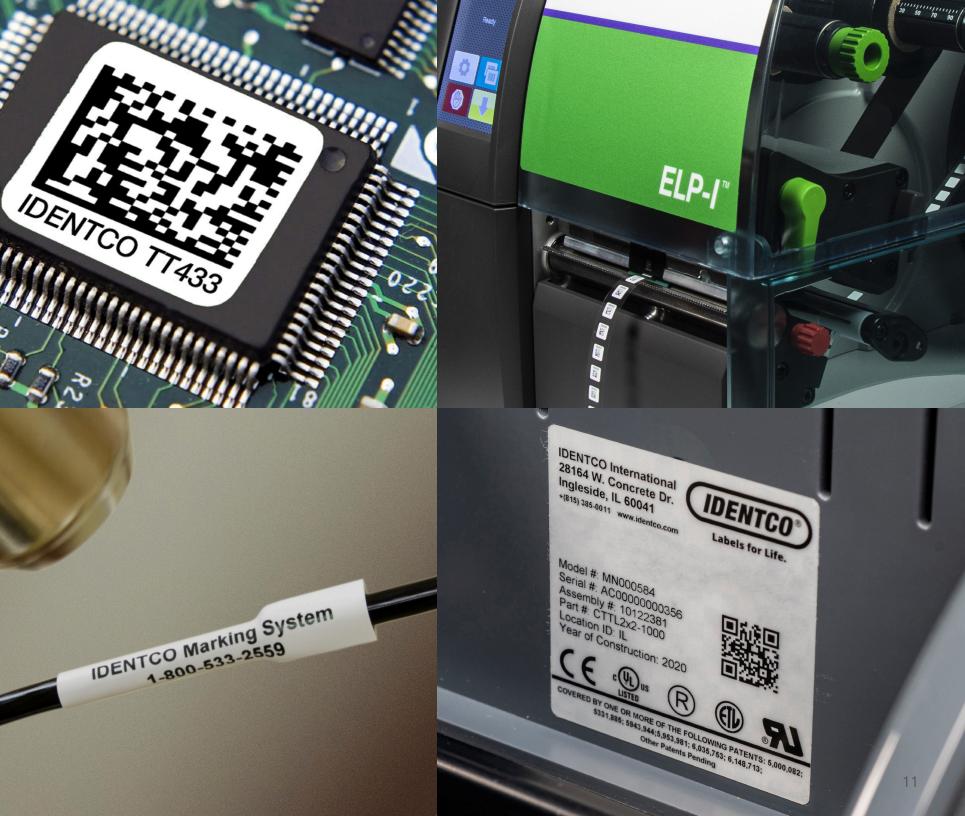

## Print-on-demand labeling solutions

IDENTCO<sup>®</sup> offers a full range of high-performance labels, ribbons, printers, and software for printing on demand. Choose from hundreds of stock blank label configurations and a wide range of performancematched thermal transfer ribbon formulations to ensure legend permanence in any application.

IDENTCO label materials and ribbons are engineered to perform in extreme applications involving direct exposure to chemicals and high temperatures such as:

- Rating plates
- Printed circuit board tracking
- Wire and cable identification
- Subassembly and component labeling

Need a custom size? IDENTCO excels at quick turnaround on custom quotes and orders. Our team is available to assist you in selecting the material and ribbon combination best suited for your application

### Solutions For Track and Trace Identification

Scan here to access our complete Track and Trace Identification Solutions catalog