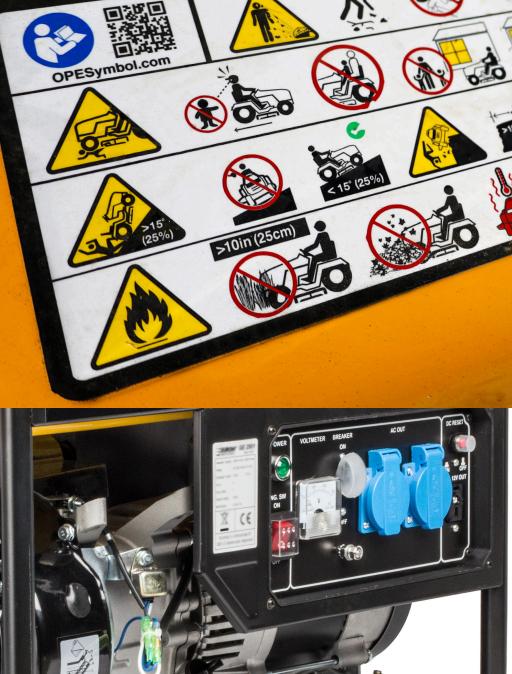

## Labels for Power Equipment

## A label is just a commodity, *right*?

IDENTCO<sup>®</sup> Power Equipment labels are multi-layered, highly-engineered products with adhesives formulated for specific applications. They perform as integrated, engineered components of your product. So, whether you're looking to differentiate your product on the shelf, communicate critical data, or want to add security features to mitigate risk and fraud, our custom printed labels can help deliver on your objectives.

Our Informational and warning labels will help you to clearly and reliably communicate potential hazards, safety data, and warning information. With an extensive catalog of industry-compliant materials for these applications, we can engineer a solution that helps to keep your customers informed and safe.

Critical data, including manufacturer information, serial and model numbers, and electrical specifications, need to last for the life of your product. Our chemical, abrasion, and UV resistant rating plate and nameplate labels are designed to remain legible in the harshest environments and withstand continuous indoor and outdoor operation. Our instructional and pictogram labels help to clearly communicate stepby-step instructions and other vital information.

Branding Informational & warning Variable data and barcode Pictograms & instructions Warranty compliance