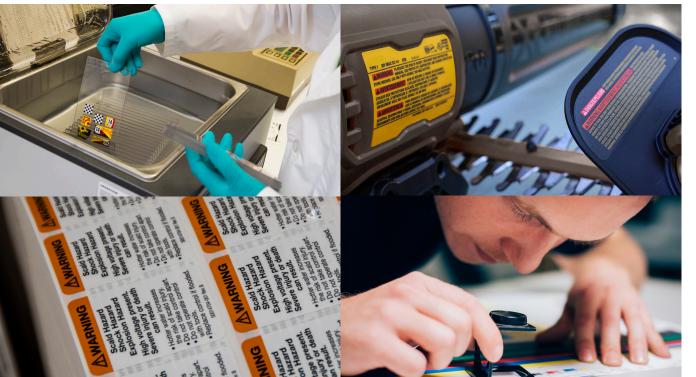

#### In-house Testing

Our R&D and test lab enables us to simulate the conditions your labels may face. Testing capabilities include chemical resistance testing, peel adhesion testing, accelerated UV exposure testing, abrasion and rub resistance testing, temperature & humidity cycle testing, and water bath testing.