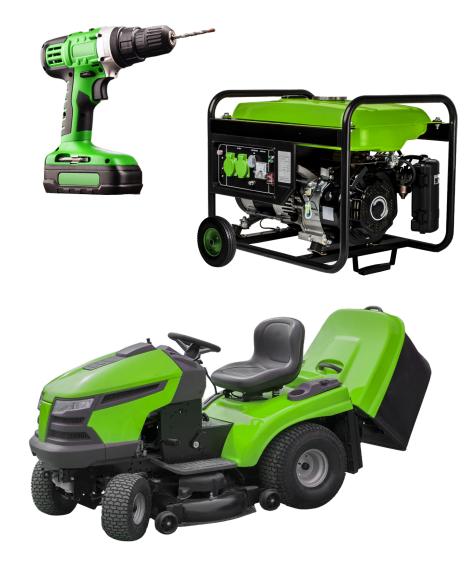

Contact us today and discover why IDENTCO labels are the design engineer's #1 choice for durable labels.

IDENTCO<sup>®</sup>'s track record in the Power Equipment market is second to none. We've produced millions of labels for some of the biggest brands in Power Tools, Outdoor Power Equipment, and Portable & Standby Power Generators. We understand that custom printed durable labels help keep your company, brands, and your customers safe.

## Labels for Power Equipment