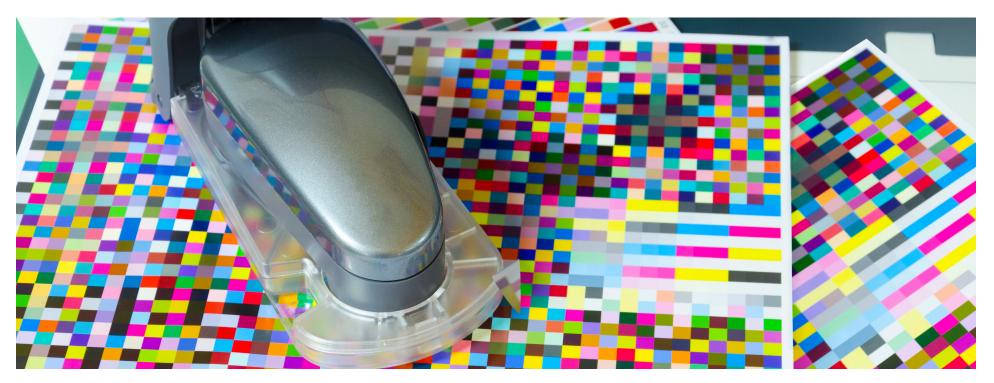

## Advanced Color Management

## **Color Management Experts**

Our production experts know how to manage critical color matches and how to maintain consistent color on every production run. Our in-house color experts are well versed in the most widely accepted color matching systems and will accurately match your color samples when custom colors are required. We then create a production color standard that is used to verify color accuracy throughout the production run.

Another critical component of our color management strategy is the use of spectrophotometry. Our spectrophotometers measure color electronically to compare a specified color to the color printed on your label. This information allows us to determine the quality of the color match and to maintain a consistent color on every production run.