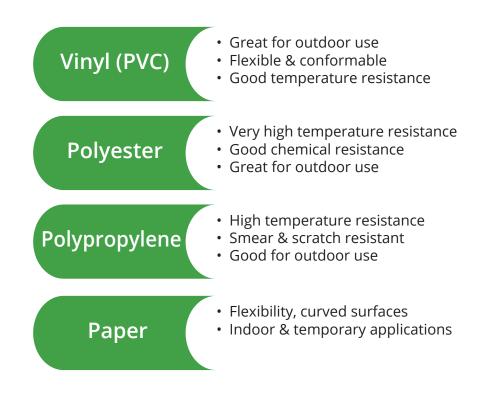

## **Durable Materials Portfolio**

There are thousands of label substrate and adhesive combinations. How do you know what's right for you? That's where our team of experts come in to evaluate your challenges and engineer innovative solutions. Every application is different, and your labels need to fit your unique requirements.

Our high-performance material labels are designed for the most critical applications, ensuring that vital printed data is available and legible for the life of your product. For applications with less exposure to extreme temperatures or chemicals, we offer a proven range of material options that deliver the perfect balance of performance and cost.

# Determining the right material for your unique application

IDENTCO has label materials for your most important requirements. Our application engineers will evaluate your requirements and determine which materials are right for your project.

| Durable<br>Material Type      | Temp. Range    | Branding | Warning<br>& Caution | Rating &<br>Nameplate | Instructional | Features &<br>Marketing |
|-------------------------------|----------------|----------|----------------------|-----------------------|---------------|-------------------------|
| Vinyl (PVC)                   | -40°C to 80°C  | ٠        | ٠                    |                       | ٠             | •                       |
| Polyester White               | -40°C to 150°C | •        | •                    | •                     | •             | •                       |
| Polyester Clear               | -40°C to 150°C |          |                      |                       | •             |                         |
| Polyester Silver<br>Metalized | -40°C to 150°C | •        |                      | •                     | •             | •                       |
| Polypropylene                 | -40°C to 80°C  |          |                      |                       |               |                         |
| Paper                         | -53°C - 93°C   |          | •                    |                       |               | •                       |