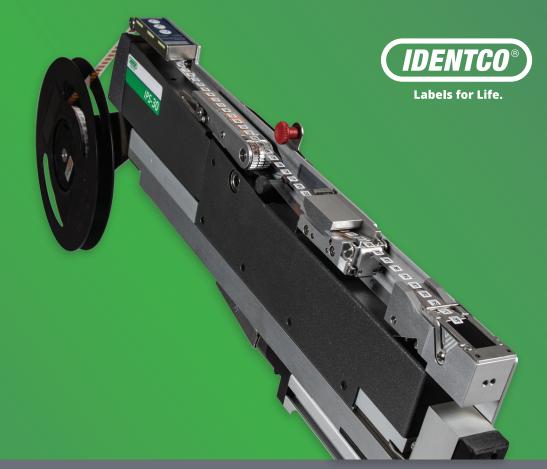

## IPS-30 Label Feeders

IDENTCO offers a robust range of label feeders/presenters for integration with SMT pick and place or special machines. Automatically pick and place PPL<sup>™</sup> labels like any other SMT component. Each model is designed and manufactured to the highest standards for a seamless, reliable interface with your SMT pick and place equipment. The IPS-30 is the slimmest label presenter on the market. At merely 30mm (1.18 in.) wide, the IPS-30 requires only one feeder position in your pick and place machine and can feed labels or die cut parts as small as 2mm x 2mm.

## **Features and Benefits**

- Easy setup and operation
- Easy label loading and change-over
- Compatible with most SMT pick and place machines
- Low maintenance costs
- Compact and durable designs
- High-speed presenting of IDENTCO PPL<sup>™</sup> labels (Results with other labels may vary)